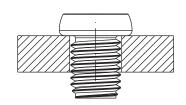

Special socket geometry transmits more torque and more power to the assembly parts through fastener.

NORM One Way Fastener

Wide side walls are optimized for transferring torque energy to the fastener body at maximum level.

Socket Shape can be easily applied to any kind of fasteners including different thread forms in the range of M8-M16.

Extensive Application Range: M8-M16

High Torque - Energy Transfer

Socket geometry is independent from the fastener type. NOW can be applied to almost every part serving superior safety features with its unique and patented form.