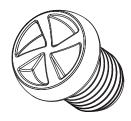

NOW fasteners are designed for safety, it cannot be unfastened using traditional methods. It only works with its own driving bit in tightening direction.

Ensures maximum clamping security toward unauthorized people and malicious acts.

Special socket geometry transmits more torque and more power to the assembly parts through fastener.

NORM One Way Fastener

Wide side walls are optimized for transferring torque energy to the fastener body at maximum level.

Socket Shape can be easily applied to any kind of fasteners including different thread forms in the range of M8-M16.

Extensive Application Range: M8-M16

High Torque - Energy Transfer

Socket geometry is independent from the fastener type. NOW can be applied to almost every part serving superior safety features with its unique and patented form.