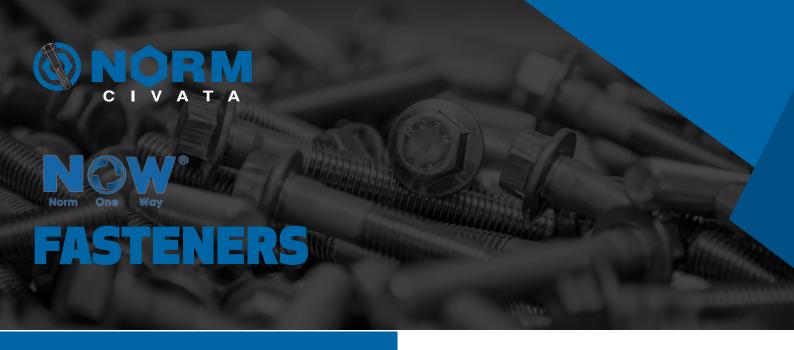

NOW fasteners are designed for safety, it cannot be unfastened using traditional methods. It only works with its own driving bit in tightening direction.

Ensures maximum clamping security toward unauthorized people and malicious acts.

Special socket geometry transmits more torque and more power to the assembly parts through fastener.

NORM One Way Fastener

Wide side walls are optimized for transferring torque energy to the fastener body at maximum level.

Socket Shape can be easily applied to any kind of fasteners including different thread forms in the range of M8-M16.

Extensive Application Range: M8-M16

High Torque - Energy Transfer

Socket geometry is independent from the fastener type. NOW can be applied to almost every part serving superior safety features with its unique and patented form.