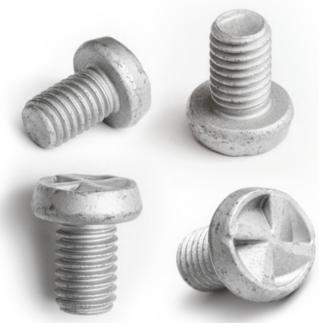

NOW fasteners are designed for safety, it cannot be unfastened using traditional methods. It only works with its own driving bit in tightening direction.

Ensures maximum clamping security toward unauthorized people and malicious acts.

Special socket geometry transmits more torque and more power to the assembly parts through fastener.

NORM One Way Fastener

Wide side walls are optimized for transferring torque energy to the fastener body at maximum level.

Socket Shape can be easily applied to any kind of fasteners including different thread forms in the range of M8-M16.

Extensive Application Range: M8-M16

High Torque - Energy Transfer

Socket geometry is independent from the fastener type. NOW can be applied to almost every part serving superior safety features with its unique and patented form.