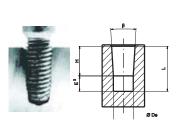

≻

**NORM EST** <sup>®</sup> is a self-threading fastener providing customers to eliminate tapping operation of pilot hole and also provides vibration resistant connection.

End - Point

Basic dimensional specifications(mm)