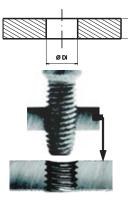

# NORMEST® EASY SELF TAPPIN FASTENERS

**NORMEST**<sup>®</sup> fasteners were developed to provide strong connection between assembly parts with high stript-to-drive ratio.

Orginally developed thread geometry of NORMEST<sup>®</sup> allows excellent thread forming on the assembly hole.