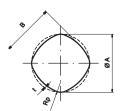

≻

**NORM EST** <sup>®</sup> is a self-threading fastener providing customers to eliminate tapping operation of pilot hole and also provides vibration resistant connection.

End - Point

Basic dimensional specifications(mm)