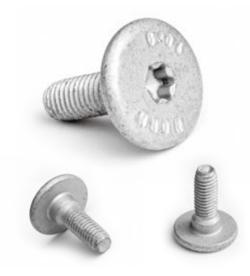

# NORMEST® EASY SELF TAPPIN FASTENERS

**NORMEST**<sup>®</sup> fasteners were developed to provide strong connection between assembly parts with high stript-to-drive ratio.

Orginally developed thread geometry of NORMEST<sup>®</sup> allows excellent thread forming on the assembly hole.

Superior four-cornered form provides low thread forming torque.