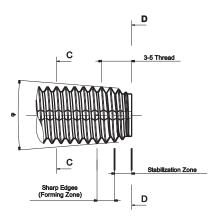

≻

**NORM EST** <sup>®</sup> is a self-threading fastener providing customers to eliminate tapping operation of pilot hole and also provides vibration resistant connection.

End - Point

Basic dimensional specifications(mm)

Superior four-cornered form provides low thread forming torque.