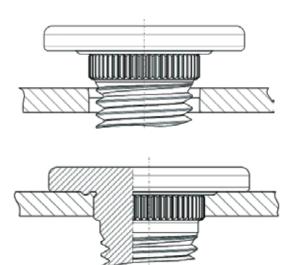

NORM weldless clinching fasteners are developed to provide a very strong torque resistance with high axial clamping loads without performing any welding operation.

It's clean and safe. No harmful gases are released during the assembly.

It is fast. It can be applied mechanically just in seconds. Once the fastener is mounted, the connection can operate for years.

Excessive torque resistance: The weldless clinching fastener mounts the assembly parts with a very economic and fast way without deteriorating micro crystal structure. It provides a very strong connection.

It mechanically creates a permanent joining without causing any metallurgical change in assembled parts.

for more information:

10007 Sk. No: 1/1 A.O.S.B. Çiğli-İZMİR Turkey Phone: +90 232 376 76 10 Fax: +90 232 376 76 13