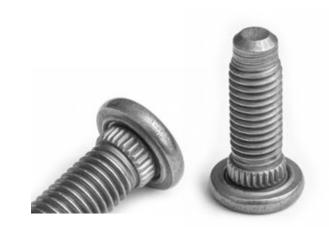

NORM weldless clinching fasteners are developed to provide a very strong torque resistance with high axial clamping loads without performing any welding operation.

It's clean and safe. No harmful gases are released during the assembly.

It is fast. It can be applied mechanically just in seconds. Once the fastener is mounted, the connection can operate for years.

Excessive torque resistance: The weldless clinching fastener mounts the assembly parts with a very economic and fast way without deteriorating micro crystal structure. It provides a very strong connection.

It mechanically creates a permanent joining without causing any metallurgical change in assembled parts.

for more information:

10007 Sk. No: 1/1 A.O.S.B. Çiğli-İZMİR Turkey Phone: +90 232 376 76 10 Fax: +90 232 376 76 13